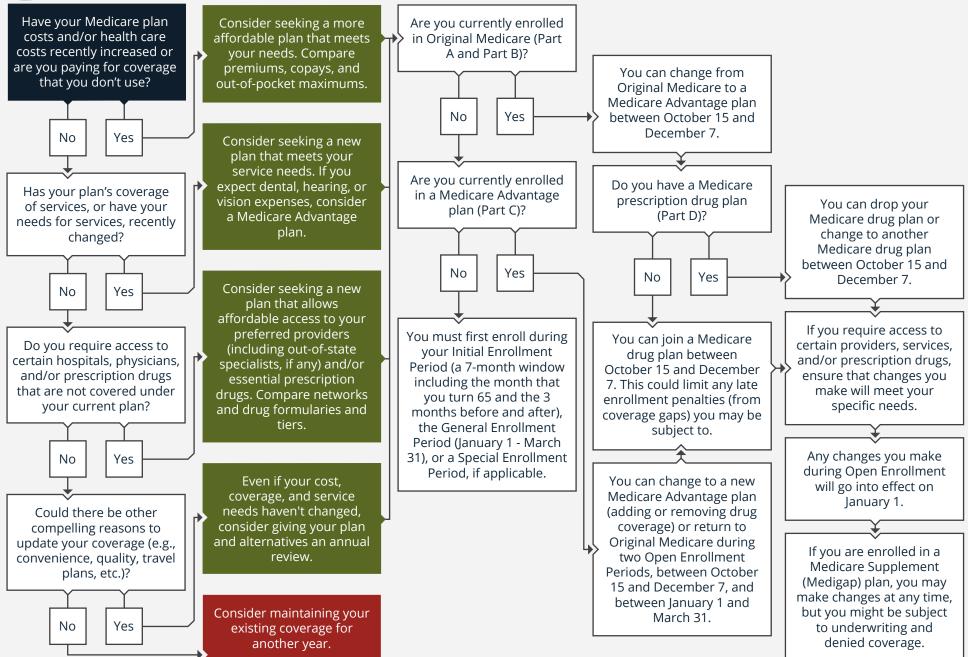

## 2023 · SHOULD I CHANGE MY MEDICARE COVERAGE DURING OPEN ENROLLMENT?





## Start Here



## Shakespeare Wealth Management



## Investing involves risk, including the possible loss of principal and fluctuation of value. Past performance is no guarantee of future results.

This webinar is not intended to be relied upon as forecast, research or investment advice, and is not a recommendation, offer or solicitation to buy or sell any securities or to adopt any investment strategy. The opinions expressed are as of the date noted and may change as subsequent conditions vary. The information and opinions contained in this webinar are derived from proprietary and nonproprietary sources deemed by Shakespeare Wealth Management, LLC to be reliable. The letter may contain "forward-looking" information that is not purely historical in nature. Such information may include, among other thi